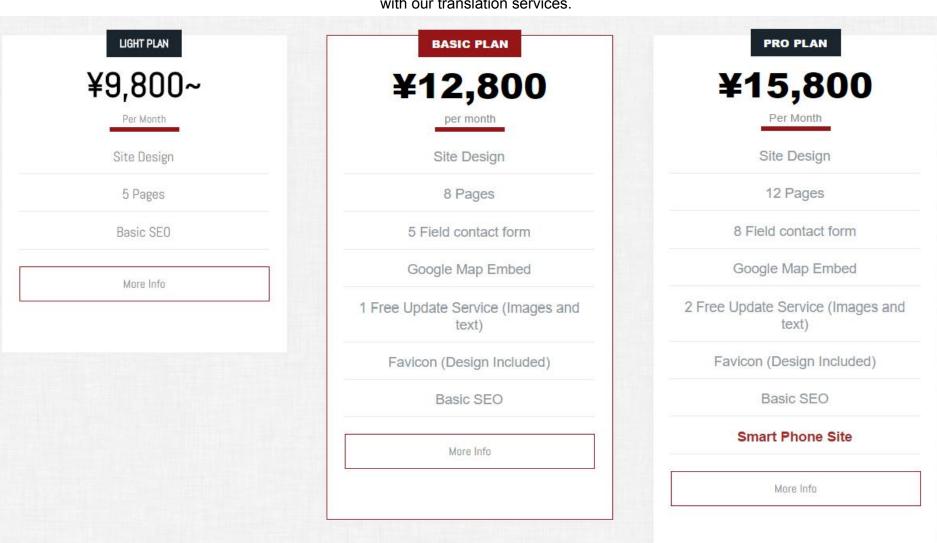

## **ENT Website Plans**

Monthly payments with no starting fee. Clients can enjoy 3 years of support for common site issues. We have plans that cover SNS, animation and other kinds of site functionality. It is also possible to make a bilingual site by combining these with our translation services.

#### People on a budget

Our service is perfect for people on a budget, our rates allow our clients to have a site with a very low ongoing cost. Just 9,800 - 15,800 yen a month!